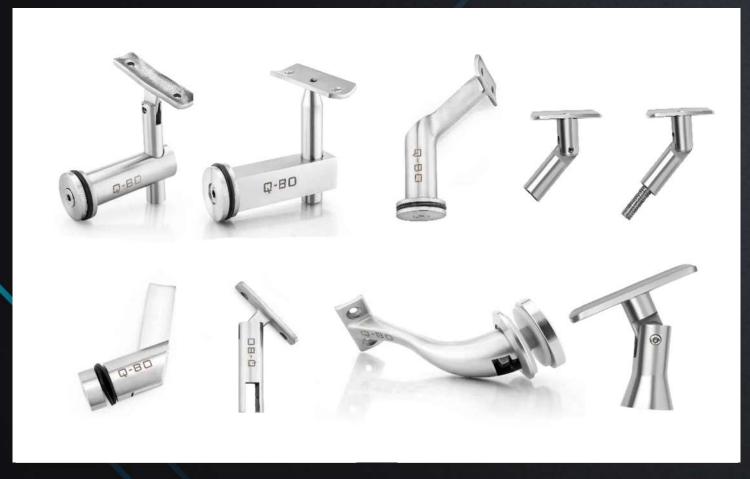

# ROUND HANDRAIL ACCESSORIES

BALUSTRADE WITH MIDRAIL FITTINGS

BALUSTER WITH GLASS FITTINGS

BALUSTRADE WITH MIDRAIL FITTINGS

SQUARE HANDRAIL ACCESSORIES

SQUARE BALUSTRADE WITH SQUARE CONNECTORS

BALUSTRADE WITH MIDRAIL FITTINGS

SOLID BALUSTRADE WITH MIDRAIL FITTINGS