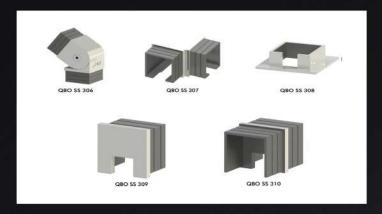

T GLASS SUPPORTING SYSTEM



### FRAMELESS SIDE MOUNT GLASS SUPPORTING SYSTEM



# FRAMELESS SIDE MOUNT GLASS SUPPORTING SYSTEM





#### FRAMELESS TOP MOUNT GLASS SUPPORTING SYSTEM



### FRAMELESS SIDE MOUNT GLASS SUPPORTING SYSTEM



# FRAMELESS SIDE MOUNT GLASS SUPPORTING SYSTEM



#### SS METALS -



#### FRAMELESS TOP MOUNT GLASS SUPPORTING SYSTEM



FRAMELESS TOP MOUNT GLASS SUPPORTING SYSTEM



STAINLESS STEEL CO-RAIL BALUSTER SYSTEM



STAINLESS STEEL CO-RAIL BALUSTER SYSTEM



# FRAMELESS TOP MOUNT GLASS SUPPORTING SYSTEM



FRAMELESS TOP MOUNT GLASS SUPPORTING SYSTEM



#### STAINLESS STEEL GLASS SUPPORTING BALUSTER SYSTEM



#### SS METALS ——



# ROUND HANDRAIL ACCESSORIES



BALUSTRADE WITH MIDRAIL FITTINGS



BALUSTER WITH GLASS FITTINGS



BALUSTRADE WITH MIDRAIL FITTINGS



SQUARE HANDRAIL ACCESSORIES



SQUARE BALUSTRADE WITH SQUARE CONNECTORS



BALUSTRADE WITH MIDRAIL FITTINGS



SOLID BALUSTRADE WITH MIDRAIL FITTINGS

#### SS METALS



SOLID BALUSTRADE WITH GLASS FITTINGS



GLASS MOUNTING SYSTEM









#### SPIDER FITTING AND PIPE JOINT FITTING



#### SS METALS



BALUSTRADE FITTINGS