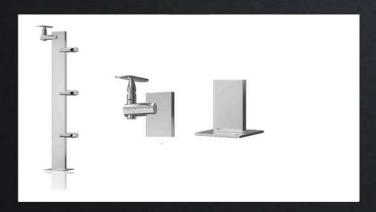

UPPORTING SYSTEM





#### FRAMELESS TOP MOUNT GLASS SUPPORTING SYSTEM



### FRAMELESS SIDE MOUNT GLASS SUPPORTING SYSTEM



# FRAMELESS SIDE MOUNT GLASS SUPPORTING SYSTEM



#### SS METALS -



#### FRAMELESS TOP MOUNT GLASS SUPPORTING SYSTEM



FRAMELESS TOP MOUNT GLASS SUPPORTING SYSTEM



STAINLESS STEEL CO-RAIL BALUSTER SYSTEM



STAINLESS STEEL CO-RAIL BALUSTER SYSTEM



# FRAMELESS TOP MOUNT GLASS SUPPORTING SYSTEM



FRAMELESS TOP MOUNT GLASS SUPPORTING SYSTEM



#### STAINLESS STEEL GLASS SUPPORTING BALUSTER SYSTEM



#### SS METALS ——



# ROUND HANDRAIL ACCESSORIES



BALUSTRADE WITH MIDRAIL FITTINGS



BALUSTER WITH GLASS FITTINGS



BALUSTRADE WITH MIDRAIL FITTINGS



SQUARE HANDRAIL ACCESSORIES



SQUARE BALUSTRADE WITH SQUARE CONNECTORS



BALUSTRADE WITH MIDRAIL FITTINGS



SOLID BALUSTRADE WITH MIDRAIL FITTINGS

#### SS METALS



SOLID BALUSTRADE WITH GLASS FITTINGS



GLASS MOUNTING SYSTEM









#### SPIDER FITTING AND PIPE JOINT FITTING



#### SS METALS



BALUSTRADE FITTINGS