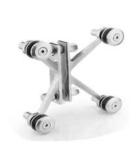

# FRAMELESS SIDE MOUNT GLASS SUPPORTING SYSTEM



#### SS METALS -



#### FRAMELESS TOP MOUNT GLASS SUPPORTING SYSTEM



FRAMELESS TOP MOUNT GLASS SUPPORTING SYSTEM



STAINLESS STEEL CO-RAIL BALUSTER SYSTEM



STAINLESS STEEL CO-RAIL BALUSTER SYSTEM



# FRAMELESS TOP MOUNT GLASS SUPPORTING SYSTEM



FRAMELESS TOP MOUNT GLASS SUPPORTING SYSTEM



#### STAINLESS STEEL GLASS SUPPORTING BALUSTER SYSTEM



#### SS METALS ——



# ROUND HANDRAIL ACCESSORIES



BALUSTRADE WITH MIDRAIL FITTINGS



BALUSTER WITH GLASS FITTINGS



BALUSTRADE WITH MIDRAIL FITTINGS



SQUARE HANDRAIL ACCESSORIES



SQUARE BALUSTRADE WITH SQUARE CONNECTORS



BALUSTRADE WITH MIDRAIL FITTINGS



SOLID BALUSTRADE WITH MIDRAIL FITTINGS

#### SS METALS



SOLID BALUSTRADE WITH GLASS FITTINGS



GLASS MOUNTING SYSTEM









#### SPIDER FITTING AND PIPE JOINT FITTING



#### SS METALS



BALUSTRADE FITTINGS