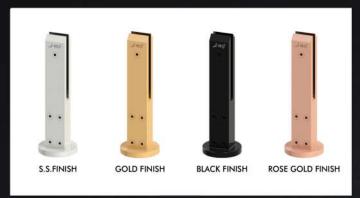

# SSMETALS

Oppsite to Petrol Pump, Cherooty Rd, Kozhikode, Kerala 673032

9387479817 9037895966 9895736973





#### SS METALS -



#### FRAMELESS TOP MOUNT GLASS SUPPORTING SYSTEM



FRAMELESS TOP MOUNT GLASS SUPPORTING SYSTEM



FRAMELESS TOP MOUNT GLASS SUPPORTING SYSTEM





# FRAMELESS TOP MOUNT GLASS SUPPORTING SYSTEM



### FRAMELESS TOP MOUNT GLASS SUPPORTING SYSTEM



#### FRAMELESS TOP MOUNT GLASS SUPPORTING SYSTEM



#### SS METALS —



#### FRAMELESS TOP MOUNT GLASS SUPPORTING SYSTEM



### FRAMELESS SIDE MOUNT GLASS SUPPORTING SYSTEM



# FRAMELESS SIDE MOUNT GLASS SUPPORTING SYSTEM





#### FRAMELESS TOP MOUNT GLASS SUPPORTING SYSTEM



### FRAMELESS SIDE MOUNT GLASS SUPPORTING SYSTEM



# FRAMELESS SIDE MOUNT GLASS SUPPORTING SYSTEM



#### SS METALS -



#### FRAMELESS TOP MOUNT GLASS SUPPORTING SYSTEM



FRAMELESS TOP MOUNT GLASS SUPPORTING SYSTEM



STAINLESS STEEL CO-RAIL BALUSTER SYSTEM



STAINLESS STEEL CO-RAIL BALUSTER SYSTEM



# FRAMELESS TOP MOUNT GLASS SUPPORTING SYSTEM



FRAMELESS TOP MOUNT GLASS SUPPORTING SYSTEM



#### STAINLESS