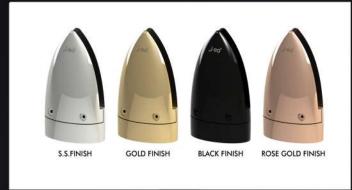

# SSMETALS

Oppsite to Petrol Pump, Cherooty Rd, Kozhikode, Kerala 673032

9387479817 9037895966 9895736973





#### SS METALS -



#### FRAMELESS TOP MOUNT GLASS SUPPORTING SYSTEM



FRAMELESS TOP MOUNT GLASS SUPPORTING SYSTEM



FRAMELESS TOP MOUNT GLASS SUPPORTING SYSTEM





# FRAMELESS TOP MOUNT GLASS SUPPORTING SYSTEM



### FRAMELESS TOP MOUNT GLASS SUPPORTING SYSTEM



#### FRAMELESS TOP MOUNT GLASS SUPPORTING SYSTEM



#### SS METALS —



#### FRAMELESS TOP MOUNT GLASS SUPPORTING SYSTEM



### FRAMELESS SIDE MOUNT GLASS SUPPORTING SYSTEM



# FRAMELESS SIDE MOUNT GLASS SUPPORTING SYSTEM





#### FRAMELESS TOP MOUNT GLASS SUPPORTING SYSTEM



### FRAMELESS SIDE MOUNT GLASS SUPPORTING SYSTEM



# FRAMELESS SIDE MOUNT GLASS SUPPORTING SYSTEM



#### SS METALS -



#### FRAMELESS TOP MOUNT GLASS SUPPORTING SYSTEM



FRAMELESS TOP MOUNT GLASS SUPPORTING SYSTEM



STAINLESS STEEL CO-RAIL BALUSTER SYSTEM



STAINLESS STEEL CO-RAIL BALUSTER SYSTEM



# FRAMELESS TOP MOUNT GLASS SUPPORTING SYSTEM



FRAMELESS TOP MOUNT GLASS SUPPORTING SYSTEM



#### STAINLESS STEEL GLASS SUPPORTING BALUSTER SYSTEM



#### SS METALS ——



# ROUND HANDRAIL ACCESSORIES



BALUSTRADE WITH MIDRAIL FITTINGS



BALUSTER WITH GLASS FITTINGS



BALUSTRADE WITH MIDRAIL FITTINGS



SQUARE HANDRAIL ACCESSORIES



SQUARE BALUSTRADE WITH SQUARE CONNECTORS



BALUSTRADE WITH MIDRAIL FITTINGS



SOLID BALUSTRADE W