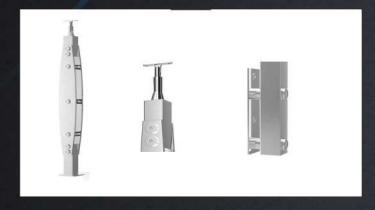

SOLID BALUSTRADE WITH MIDRAIL FITTINGS

#### SS METALS

SOLID BALUSTRADE WITH GLASS FITTINGS

GLASS MOUNTING SYSTEM