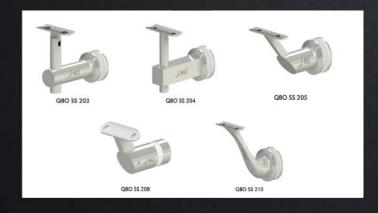

# ROUND HANDRAIL ACCESSORIES

BALUSTRADE WITH MIDRAIL FITTINGS

BALUSTER WITH GLASS FITTINGS

BALUSTRADE WITH MIDRAIL FITTINGS

SQUARE HANDRAIL ACCESSORIES

SQUARE BALUSTRADE WITH SQUARE CONNECTORS

BALUSTRADE WITH MIDRAIL FITTINGS