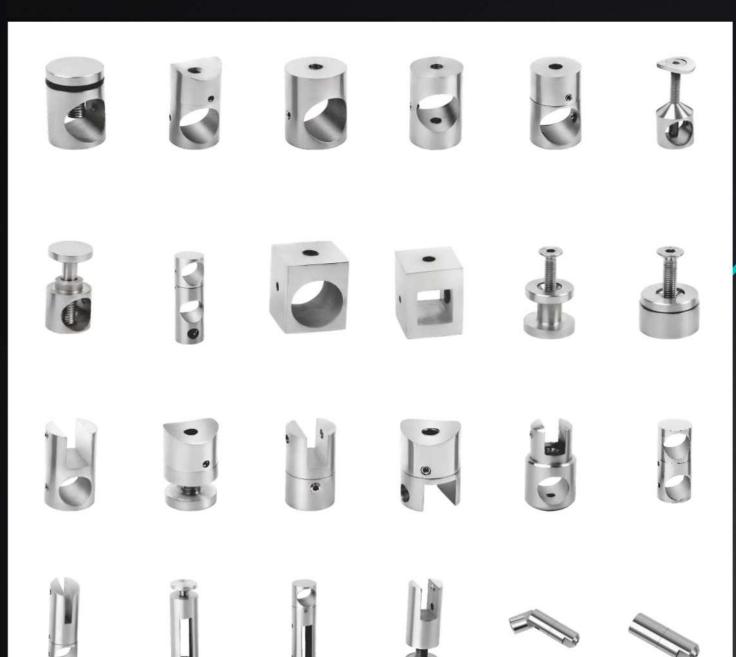

#### SS METALS

SOLID BALUSTRADE WITH GLASS FITTINGS

GLASS MOUNTING SYSTEM

#### SPIDER FITTING AND PIPE JOINT FITTING