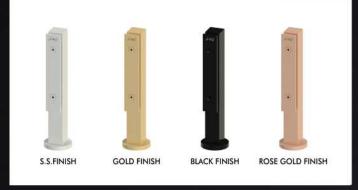

# ROUND HANDRAIL ACCESSORIES

BALUSTRADE WITH MIDRAIL FITTINGS

BALUSTER WITH GLASS FITTINGS

BALUSTRADE WITH MIDRAIL FITTINGS

SQUARE HANDRAIL ACCESSORIES

SQUARE BALUSTRADE WITH SQUARE CONNECTORS

BALUSTRADE WITH MIDRAIL FITTINGS