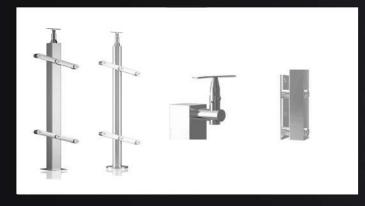

ASS SUPPORTING SYSTEM



#### SS METALS —



#### FRAMELESS TOP MOUNT GLASS SUPPORTING SYSTEM



### FRAMELESS SIDE MOUNT GLASS SUPPORTING SYSTEM



# FRAMELESS SIDE MOUNT GLASS SUPPORTING SYSTEM





#### FRAMELESS TOP MOUNT GLASS SUPPORTING SYSTEM



### FRAMELESS SIDE MOUNT GLASS SUPPORTING SYSTEM



# FRAMELESS SIDE MOUNT GLASS SUPPORTING SYSTEM



#### SS METALS -



#### FRAMELESS TOP MOUNT GLASS SUPPORTING SYSTEM



FRAMELESS TOP MOUNT GLASS SUPPORTING SYSTEM



STAINLESS STEEL CO-RAIL BALUSTER SYSTEM



STAINLESS STEEL CO-RAIL BALUSTER SYSTEM



# FRAMELESS TOP MOUNT GLASS SUPPORTING SYSTEM



FRAMELESS TOP MOUNT GLASS SUPPORTING SYSTEM



#### STAINLESS STEEL GLASS SUPPORTING BALUSTER SYSTEM



#### SS METALS ——



# ROUND HANDRAIL ACCESSORIES



BALUSTRADE WITH MIDRAIL FITTINGS



BALUSTER WITH GLASS FITTINGS



BALUSTRADE WITH MIDRAIL FITTINGS



SQUARE HANDRAIL ACCESSORIES



SQUARE BALUSTRADE WITH SQUARE CONNECTORS



BALUSTRADE WITH MIDRAIL FITTINGS



SOLID BALUSTRADE WITH MIDRAIL FITTINGS

#### SS METALS



SOLID BALUSTRADE WITH GLASS FITTINGS



GLASS MOUNTING SYSTEM









#### SPIDER FITTING AND PIPE JOINT FITTING



#### SS METALS



BALUSTRADE FITTINGS