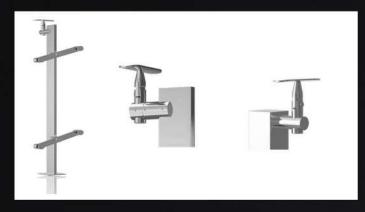

RTING SYSTEM



### FRAMELESS SIDE MOUNT GLASS SUPPORTING SYSTEM



# FRAMELESS SIDE MOUNT GLASS SUPPORTING SYSTEM



#### SS METALS -



#### FRAMELESS TOP MOUNT GLASS SUPPORTING SYSTEM



FRAMELESS TOP MOUNT GLASS SUPPORTING SYSTEM



STAINLESS STEEL CO-RAIL BALUSTER SYSTEM



STAINLESS STEEL CO-RAIL BALUSTER SYSTEM



# FRAMELESS TOP MOUNT GLASS SUPPORTING SYSTEM



FRAMELESS TOP MOUNT GLASS SUPPORTING SYSTEM



#### STAINLESS STEEL GLASS SUPPORTING BALUSTER SYSTEM



#### SS METALS ——



# ROUND HANDRAIL ACCESSORIES



BALUSTRADE WITH MIDRAIL FITTINGS



BALUSTER WITH GLASS FITTINGS



BALUSTRADE WITH MIDRAIL FITTINGS



SQUARE HANDRAIL ACCESSORIES



SQUARE BALUSTRADE WITH SQUARE CONNECTORS



BALUSTRADE WITH MIDRAIL FITTINGS



SOLID BALUSTRADE WITH MIDRAIL FITTINGS

#### SS METALS



SOLID BALUSTRADE WITH GLASS FITTINGS



GLASS MOUNTING SYSTEM









#### SPIDER FITTING AND PIPE JOINT FITTING



#### SS METALS



BALUSTRADE FITTINGS