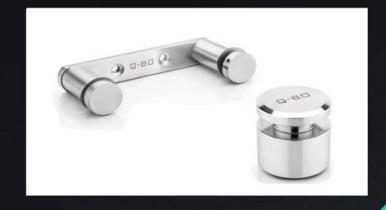

GLASS SUPPORTING SYSTEM



# FRAMELESS SIDE MOUNT GLASS SUPPORTING SYSTEM



#### SS METALS -



#### FRAMELESS TOP MOUNT GLASS SUPPORTING SYSTEM



FRAMELESS TOP MOUNT GLASS SUPPORTING SYSTEM



STAINLESS STEEL CO-RAIL BALUSTER SYSTEM



STAINLESS STEEL CO-RAIL BALUSTER SYSTEM



# FRAMELESS TOP MOUNT GLASS SUPPORTING SYSTEM



FRAMELESS TOP MOUNT GLASS SUPPORTING SYSTEM



#### STAINLESS STEEL GLASS SUPPORTING BALUSTER SYSTEM



#### SS METALS ——



# ROUND HANDRAIL ACCESSORIES



BALUSTRADE WITH MIDRAIL FITTINGS



BALUSTER WITH GLASS FITTINGS



BALUSTRADE WITH MIDRAIL FITTINGS



SQUARE HANDRAIL ACCESSORIES



SQUARE BALUSTRADE WITH SQUARE CONNECTORS



BALUSTRADE WITH MIDRAIL FITTINGS



SOLID BALUSTRADE WITH MIDRAIL FITTINGS

#### SS METALS



SOLID BALUSTRADE WITH GLASS FITTINGS



GLASS MOUNTING SYSTEM









#### SPIDER FITTING AND PIPE JOINT FITTING



#### SS METALS



BALUSTRADE FITTINGS