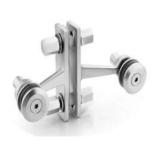

# FRAMELESS SIDE MOUNT GLASS SUPPORTING SYSTEM



#### SS METALS -



#### FRAMELESS TOP MOUNT GLASS SUPPORTING SYSTEM



FRAMELESS TOP MOUNT GLASS SUPPORTING SYSTEM



STAINLESS STEEL CO-RAIL BALUSTER SYSTEM



STAINLESS STEEL CO-RAIL BALUSTER SYSTEM



# FRAMELESS TOP MOUNT GLASS SUPPORTING SYSTEM



FRAMELESS TOP MOUNT GLASS SUPPORTING SYSTEM



#### STAINLESS STEEL GLASS SUPPORTING BALUSTER SYSTEM



#### SS METALS ——



# ROUND HANDRAIL ACCESSORIES



BALUSTRADE WITH MIDRAIL FITTINGS



BALUSTER WITH GLASS FITTINGS



BALUSTRADE WITH MIDRAIL FITTINGS



SQUARE HANDRAIL ACCESSORIES



SQUARE BALUSTRADE WITH SQUARE CONNECTORS



BALUSTRADE WITH MIDRAIL FITTINGS



SOLID BALUSTRADE WITH MIDRAIL FITTINGS

#### SS METALS



SOLID BALUSTRADE WITH GLASS FITTINGS



GLASS MOUNTING SYSTEM









#### SPIDER FITTING AND PIPE JOINT FITTING



#### SS METALS



BALUSTRADE FITTINGS