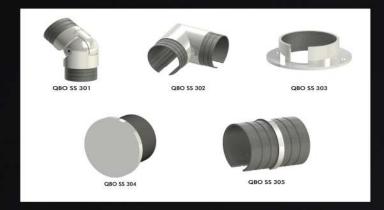

# ROUND HANDRAIL ACCESSORIES

BALUSTRADE WITH MIDRAIL FITTINGS

BALUSTER WITH GLASS FITTINGS

BALUSTRADE WITH MIDRAIL FITTINGS

SQUARE HANDRAIL ACCESSORIES

SQUARE BALUSTRADE WITH SQUARE CONNECTORS

BALUSTRADE WITH MIDRAIL FITTINGS