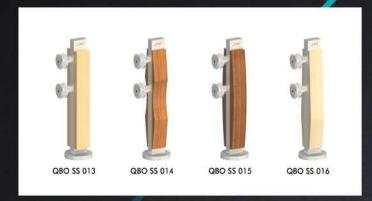

ORTING SYSTEM



FRAMELESS TOP MOUNT GLASS SUPPORTING SYSTEM





# FRAMELESS TOP MOUNT GLASS SUPPORTING SYSTEM



### FRAMELESS TOP MOUNT GLASS SUPPORTING SYSTEM



#### FRAMELESS TOP MOUNT GLASS SUPPORTING SYSTEM



#### SS METALS —



#### FRAMELESS TOP MOUNT GLASS SUPPORTING SYSTEM



### FRAMELESS SIDE MOUNT GLASS SUPPORTING SYSTEM



# FRAMELESS SIDE MOUNT GLASS SUPPORTING SYSTEM





#### FRAMELESS TOP MOUNT GLASS SUPPORTING SYSTEM



### FRAMELESS SIDE MOUNT GLASS SUPPORTING SYSTEM



# FRAMELESS SIDE MOUNT GLASS SUPPORTING SYSTEM



#### SS METALS -



#### FRAMELESS TOP MOUNT GLASS SUPPORTING SYSTEM



FRAMELESS TOP MOUNT GLASS SUPPORTING SYSTEM



STAINLESS STEEL CO-RAIL BALUSTER SYSTEM



STAINLESS STEEL CO-RAIL BALUSTER SYSTEM



# FRAMELESS TOP MOUNT GLASS SUPPORTING SYSTEM



FRAMELESS TOP MOUNT GLASS SUPPORTING SYSTEM



#### STAINLESS STEEL GLASS SUPPORTING BALUSTER SYSTEM



#### SS METALS ——



# ROUND HANDRAIL ACCESSORIES



BALUSTRADE WITH MIDRAIL FITTINGS



BALUSTER WITH GLASS FITTINGS



BALUSTRADE WITH MIDRAIL FITTINGS



SQUARE HANDRAIL ACCESSORIES



SQUARE BALUSTRADE WITH SQUARE CONNECTORS



BALUSTRADE WITH MIDRAIL FITTINGS



SOLID BALUSTRADE WITH MIDRAIL FITTINGS

#### SS METALS



SOLID BALUSTRADE WITH GLASS FITTINGS



GLASS MOUNTING SYSTEM









#### SPIDER FITTING AND PIPE JOINT FITTING



#### SS METALS



BALUSTRADE FITTINGS