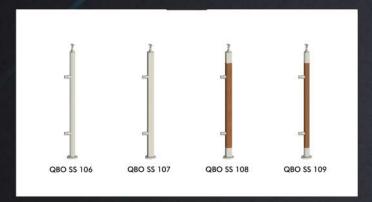

ORTING SYSTEM





# FRAMELESS TOP MOUNT GLASS SUPPORTING SYSTEM



### FRAMELESS TOP MOUNT GLASS SUPPORTING SYSTEM



#### FRAMELESS TOP MOUNT GLASS SUPPORTING SYSTEM



#### SS METALS —



#### FRAMELESS TOP MOUNT GLASS SUPPORTING SYSTEM



### FRAMELESS SIDE MOUNT GLASS SUPPORTING SYSTEM



# FRAMELESS SIDE MOUNT GLASS SUPPORTING SYSTEM





#### FRAMELESS TOP MOUNT GLASS SUPPORTING SYSTEM



### FRAMELESS SIDE MOUNT GLASS SUPPORTING SYSTEM



# FRAMELESS SIDE MOUNT GLASS SUPPORTING SYSTEM



#### SS METALS -



#### FRAMELESS TOP MOUNT GLASS SUPPORTING SYSTEM



FRAMELESS TOP MOUNT GLASS SUPPORTING SYSTEM



STAINLESS STEEL CO-RAIL BALUSTER SYSTEM



STAINLESS STEEL CO-RAIL BALUSTER SYSTEM



# FRAMELESS TOP MOUNT GLASS SUPPORTING SYSTEM



FRAMELESS TOP MOUNT GLASS SUPPORTING SYSTEM



#### STAINLESS STEEL GLASS SUPPORTING BALUSTER SYSTEM



#### SS METALS ——



# ROUND HANDRAIL ACCESSORIES



BALUSTRADE WITH MIDRAIL FITTINGS



BALUSTER WITH GLASS FITTINGS



BALUSTRADE WITH MIDRAIL FITTINGS



SQUARE HANDRAIL ACCESSORIES



SQUARE BALUSTRADE WITH SQUARE CONNECTORS



BALUSTRADE WITH MIDRAIL FITTINGS



SOLID BALUSTRADE WITH MIDRAIL FITTINGS

#### SS METALS



SOLID BALUSTRADE WITH GLASS FITTINGS



GLASS MOUNTING SYSTEM









#### SPIDER FITTING AND PIPE JOINT FITTING



#### SS METALS



BALUSTRADE FITTINGS