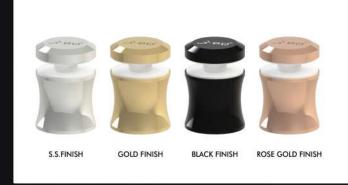

#### FRAMELESS TOP MOUNT GLASS SUPPORTING SYSTEM

### FRAMELESS SIDE MOUNT GLASS SUPPORTING SYSTEM

# FRAMELESS SIDE MOUNT GLASS SUPPORTING SYSTEM