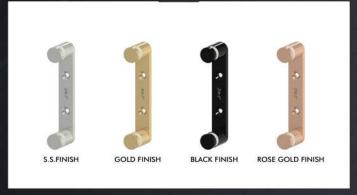

### FRAMELESS SIDE MOUNT GLASS SUPPORTING SYSTEM

# FRAMELESS SIDE MOUNT GLASS SUPPORTING SYSTEM