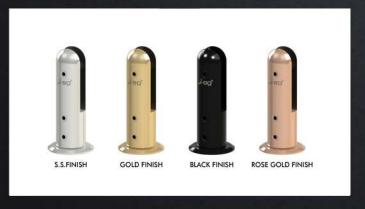

# FRAMELESS TOP MOUNT GLASS SUPPORTING SYSTEM

### FRAMELESS TOP MOUNT GLASS SUPPORTING SYSTEM

#### FRAMELESS TOP MOUNT GLASS SUPPORTING SYSTEM