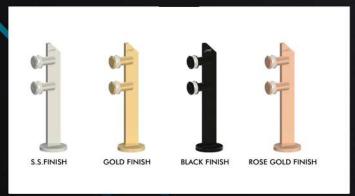

#### FRAMELESS TOP MOUNT GLASS SUPPORTING SYSTEM

FRAMELESS TOP MOUNT GLASS SUPPORTING SYSTEM

STAINLESS STEEL CO-RAIL BALUSTER SYSTEM

STAINLESS STEEL CO-RAIL BALUSTER SYSTEM

# FRAMELESS TOP MOUNT GLASS SUPPORTING SYSTEM

FRAMELESS TOP MOUNT GLASS SUPPORTING SYSTEM