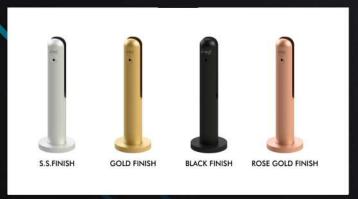

# SSMETALS

Oppsite to Petrol Pump, Cherooty Rd, Kozhikode, Kerala 673032

9387479817 9037895966 9895736973





#### SS METALS -



#### FRAMELESS TOP MOUNT GLASS SUPPORTING SYSTEM



FRAMELESS TOP MOUNT GLASS SUPPORTING SYSTEM



FRAMELESS TOP MOUNT GLASS SUPPORTING SYSTEM





# FRAMELESS TOP MOUNT GLASS SUPPORTING SYSTEM



### FRAMELESS TOP MOUNT GLASS SUPPORTING SYSTEM



#### FRAMELESS TOP MOUNT GLASS SUPPORTING SYSTEM



#### SS METALS —



#### FRAMELESS TOP MOUNT GLASS SUPPORTING SYSTEM



### FRAMELESS SIDE MOUNT GLASS SUPPORTING SYSTEM



# FRAMELESS SIDE MOUNT GLASS SUPPORTING SYSTEM





#### FRAMELESS TOP MOUNT GLASS SUPPORTING SYSTEM



### FRAMELESS SIDE MOUNT GLASS SUPPORTING SYSTEM



# FRAMELESS SIDE MOUNT GLASS SUPPORTING SYSTEM



#### SS METALS -



#### FRAMELESS TOP MOUNT GLASS SUPPORTING SYSTEM



FRAMELESS TOP MOUNT GLASS SUPPORTING SYSTEM



STAINLESS STEEL CO-RAIL BALUSTER SYSTEM



STAINLESS STEEL CO-RAIL BALUSTER SYSTEM



# FRAMELESS TOP MOUNT GLASS SUPPORTING SYSTEM



FRAMELESS TOP MOUNT GLASS SUPPORTING SYSTEM



#### STAINLES