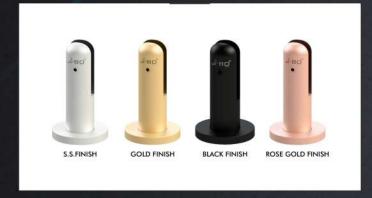

# SSMETALS

Oppsite to Petrol Pump, Cherooty Rd, Kozhikode, Kerala 673032

9387479817 9037895966 9895736973





#### SS METALS -



#### FRAMELESS TOP MOUNT GLASS SUPPORTING SYSTEM



FRAMELESS TOP MOUNT GLASS SUPPORTING SYSTEM



FRAMELESS TOP MOUNT GLASS SUPPORTING SYSTEM





# FRAMELESS TOP MOUNT GLASS SUPPORTING SYSTEM



### FRAMELESS TOP MOUNT GLASS SUPPORTING SYSTEM



#### FRAMELESS TOP MOUNT GLASS SUPPORTING SYSTEM



#### SS METALS —



#### FRAMELESS TOP MOUNT GLASS SUPPORTING SYSTEM



### FRAMELESS SIDE MOUNT GLASS SUPPORTING SYSTEM



# FRAMELESS SIDE MOUNT GLASS SUPPORTING SYSTEM





#### FRAMELESS TOP MOUNT GLASS SUPPORTING SYSTEM



### FRAMELESS SIDE MOUNT GLASS SUPPORTING SYSTEM



# FRAMELESS SIDE MOUNT GLASS SUPPORTING SYSTEM



#### SS METALS -



#### FRAMELESS TOP MOUNT GLASS SUPPORTING SYSTEM



FRAMELESS TOP MOUNT GLASS SUPPORTING SYSTEM



STAINLESS STEEL CO-RAIL BALUSTER SYSTEM



STAINLESS STEEL CO-RAIL BALUSTER SYSTEM



# FRAMELESS TOP MOUNT GLASS SUPPORTING SYSTEM



FRAMELESS TOP MOUNT GLASS SUPPORTING SYSTEM



#### STAINLESS STEEL GLASS SUPPORTING BALUSTER SYSTEM



#### SS METALS ——



# ROUND HANDRAIL ACCESSORIES



BALUS