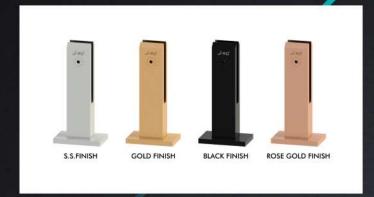

# SSMETALS

Oppsite to Petrol Pump, Cherooty Rd, Kozhikode, Kerala 673032

9387479817 9037895966 9895736973





#### SS METALS -



#### FRAMELESS TOP MOUNT GLASS SUPPORTING SYSTEM



FRAMELESS TOP MOUNT GLASS SUPPORTING SYSTEM



FRAMELESS TOP MOUNT GLASS SUPPORTING SYSTEM





# FRAMELESS TOP MOUNT GLASS SUPPORTING SYSTEM



### FRAMELESS TOP MOUNT GLASS SUPPORTING SYSTEM



#### FRAMELESS TOP MOUNT GLASS SUPPORTING SYSTEM



#### SS METALS —



#### FRAMELESS TOP MOUNT GLASS SUPPORTING SYSTEM



### FRAMELESS SIDE MOUNT GLASS SUPPORTING SYSTEM



# FRAMELESS SIDE MOUNT GLASS SUPPORTING SYSTEM





#### FRAMELESS TOP MOUNT GLASS SUPPORTING SYSTEM



### FRAMELESS SIDE MOUNT GLASS SUPPORTING SYSTEM



# FRAMELESS SIDE MOUNT GLASS SUPPORTING SYSTEM



#### SS METALS -



#### FRAMELESS TOP MOUNT GLASS SUPPORTING SYSTEM



FRAMELESS TOP MOUNT GLASS SUPPORTING SYSTEM



STAINLESS STEEL CO-RAIL BALUSTER SYSTEM



STAINLESS STEEL CO-RAIL BALUSTER SYSTEM



# FRAMELESS TOP MOUNT GLASS SUPPORTING SYSTEM



FRAMELESS TOP MOUNT GLASS SUPPORTING SYSTEM



#### STAINLESS STEEL GLASS SUPPORTING BALUSTER SYSTEM



#### SS