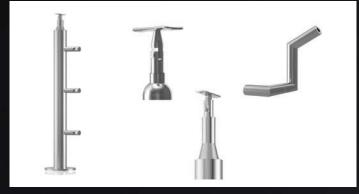

YSTEM



#### FRAMELESS TOP MOUNT GLASS SUPPORTING SYSTEM



#### SS METALS —



#### FRAMELESS TOP MOUNT GLASS SUPPORTING SYSTEM



### FRAMELESS SIDE MOUNT GLASS SUPPORTING SYSTEM



# FRAMELESS SIDE MOUNT GLASS SUPPORTING SYSTEM





#### FRAMELESS TOP MOUNT GLASS SUPPORTING SYSTEM



### FRAMELESS SIDE MOUNT GLASS SUPPORTING SYSTEM



# FRAMELESS SIDE MOUNT GLASS SUPPORTING SYSTEM



#### SS METALS -



#### FRAMELESS TOP MOUNT GLASS SUPPORTING SYSTEM



FRAMELESS TOP MOUNT GLASS SUPPORTING SYSTEM



STAINLESS STEEL CO-RAIL BALUSTER SYSTEM



STAINLESS STEEL CO-RAIL BALUSTER SYSTEM



# FRAMELESS TOP MOUNT GLASS SUPPORTING SYSTEM



FRAMELESS TOP MOUNT GLASS SUPPORTING SYSTEM



#### STAINLESS STEEL GLASS SUPPORTING BALUSTER SYSTEM



#### SS METALS ——



# ROUND HANDRAIL ACCESSORIES



BALUSTRADE WITH MIDRAIL FITTINGS



BALUSTER WITH GLASS FITTINGS



BALUSTRADE WITH MIDRAIL FITTINGS



SQUARE HANDRAIL ACCESSORIES



SQUARE BALUSTRADE WITH SQUARE CONNECTORS



BALUSTRADE WITH MIDRAIL FITTINGS



SOLID BALUSTRADE WITH MIDRAIL FITTINGS

#### SS METALS



SOLID BALUSTRADE WITH GLASS FITTINGS



GLASS MOUNTING SYSTEM









#### SPIDER FITTING AND PIPE JOINT FITTING



#### SS METALS



BALUSTRADE FITTINGS