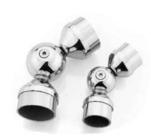

# ROUND HANDRAIL ACCESSORIES

BALUSTRADE WITH MIDRAIL FITTINGS

BALUSTER WITH GLASS FITTINGS

BALUSTRADE WITH MIDRAIL FITTINGS

SQUARE HANDRAIL ACCESSORIES

SQUARE BALUSTRADE WITH SQUARE CONNECTORS

BALUSTRADE WITH MIDRAIL FITTINGS