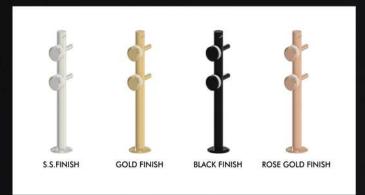

# ROUND HANDRAIL ACCESSORIES

BALUSTRADE WITH MIDRAIL FITTINGS

BALUSTER WITH GLASS FITTINGS

BALUSTRADE WITH MIDRAIL FITTINGS

SQUARE HANDRAIL ACCESSORIES

SQUARE BALUSTRADE WITH SQUARE CONNECTORS

BALUSTRADE WITH MIDRAIL FITTINGS