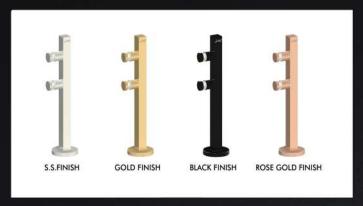

PPORTING SYSTEM



FRAMELESS TOP MOUNT GLASS SUPPORTING SYSTEM



FRAMELESS TOP MOUNT GLASS SUPPORTING SYSTEM





# FRAMELESS TOP MOUNT GLASS SUPPORTING SYSTEM



### FRAMELESS TOP MOUNT GLASS SUPPORTING SYSTEM



#### FRAMELESS TOP MOUNT GLASS SUPPORTING SYSTEM



#### SS METALS —



#### FRAMELESS TOP MOUNT GLASS SUPPORTING SYSTEM



### FRAMELESS SIDE MOUNT GLASS SUPPORTING SYSTEM



# FRAMELESS SIDE MOUNT GLASS SUPPORTING SYSTEM





#### FRAMELESS TOP MOUNT GLASS SUPPORTING SYSTEM



### FRAMELESS SIDE MOUNT GLASS SUPPORTING SYSTEM



# FRAMELESS SIDE MOUNT GLASS SUPPORTING SYSTEM



#### SS METALS -



#### FRAMELESS TOP MOUNT GLASS SUPPORTING SYSTEM



FRAMELESS TOP MOUNT GLASS SUPPORTING SYSTEM



STAINLESS STEEL CO-RAIL BALUSTER SYSTEM



STAINLESS STEEL CO-RAIL BALUSTER SYSTEM



# FRAMELESS TOP MOUNT GLASS SUPPORTING SYSTEM



FRAMELESS TOP MOUNT GLASS SUPPORTING SYSTEM



#### STAINLESS STEEL GLASS SUPPORTING BALUSTER SYSTEM



#### SS METALS ——



# ROUND HANDRAIL ACCESSORIES



BALUSTRADE WITH MIDRAIL FITTINGS



BALUSTER WITH GLASS FITTINGS



BALUSTRADE WITH MIDRAIL FITTINGS



SQUARE HANDRAIL ACCESSORIES



SQUARE BALUSTRADE WITH SQUARE CONNECTORS



BALUSTRADE WITH MIDRAIL FITTINGS



SOLID BALUSTRADE WITH MIDRAIL FITTINGS

#### SS METALS



SOLID BALUSTRADE WITH GLASS FITTINGS



GLASS MOUNTING SYSTEM









#### SPIDER FITTING AND PIPE JOINT FITTING



#### SS METALS



BALUSTRADE FITTINGS