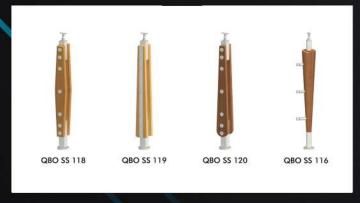

TALS -



#### FRAMELESS TOP MOUNT GLASS SUPPORTING SYSTEM



FRAMELESS TOP MOUNT GLASS SUPPORTING SYSTEM



FRAMELESS TOP MOUNT GLASS SUPPORTING SYSTEM





# FRAMELESS TOP MOUNT GLASS SUPPORTING SYSTEM



### FRAMELESS TOP MOUNT GLASS SUPPORTING SYSTEM



#### FRAMELESS TOP MOUNT GLASS SUPPORTING SYSTEM



#### SS METALS —



#### FRAMELESS TOP MOUNT GLASS SUPPORTING SYSTEM



### FRAMELESS SIDE MOUNT GLASS SUPPORTING SYSTEM



# FRAMELESS SIDE MOUNT GLASS SUPPORTING SYSTEM





#### FRAMELESS TOP MOUNT GLASS SUPPORTING SYSTEM



### FRAMELESS SIDE MOUNT GLASS SUPPORTING SYSTEM



# FRAMELESS SIDE MOUNT GLASS SUPPORTING SYSTEM



#### SS METALS -



#### FRAMELESS TOP MOUNT GLASS SUPPORTING SYSTEM



FRAMELESS TOP MOUNT GLASS SUPPORTING SYSTEM



STAINLESS STEEL CO-RAIL BALUSTER SYSTEM



STAINLESS STEEL CO-RAIL BALUSTER SYSTEM



# FRAMELESS TOP MOUNT GLASS SUPPORTING SYSTEM



FRAMELESS TOP MOUNT GLASS SUPPORTING SYSTEM



#### STAINLESS STEEL GLASS SUPPORTING BALUSTER SYSTEM



#### SS METALS ——



# ROUND HANDRAIL ACCESSORIES



BALUSTRADE WITH MIDRAIL FITTINGS



BALUSTER WITH GLASS FITTINGS



BALUSTRADE WITH MIDRAIL FITTINGS



SQUARE HANDRAIL ACCESSORIES



SQUARE BALUSTRADE WITH SQUARE CONNECTORS



BALUSTRADE WITH MIDRAIL FITTINGS



SOLID BALUSTRADE WITH MIDRAIL FITTINGS

#### SS METALS



SOLID BALUSTRADE WITH GLASS FITTINGS



GLASS MOUNTING SYSTEM









#### SPIDER FITTING AND PIPE JOINT FITTING



#### SS METALS



BALUSTRADE FITTINGS