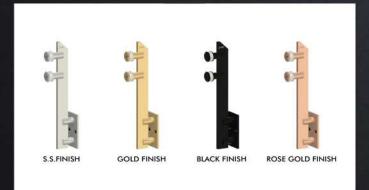

### FRAMELESS SIDE MOUNT GLASS SUPPORTING SYSTEM

# FRAMELESS SIDE MOUNT GLASS SUPPORTING SYSTEM