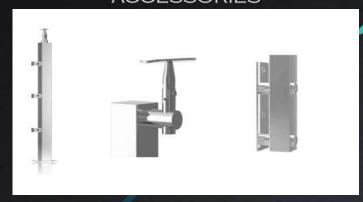

# ROUND HANDRAIL ACCESSORIES

BALUSTRADE WITH MIDRAIL FITTINGS

BALUSTER WITH GLASS FITTINGS

BALUSTRADE WITH MIDRAIL FITTINGS

SQUARE HANDRAIL ACCESSORIES

SQUARE BALUSTRADE WITH SQUARE CONNECTORS

BALUSTRADE WITH MIDRAIL FITTINGS