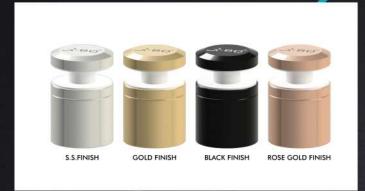

# SSMETALS

Oppsite to Petrol Pump, Cherooty Rd, Kozhikode, Kerala 673032

9387479817 9037895966 9895736973





#### SS METALS -



#### FRAMELESS TOP MOUNT GLASS SUPPORTING SYSTEM



FRAMELESS TOP MOUNT GLASS SUPPORTING SYSTEM



FRAMELESS TOP MOUNT GLASS SUPPORTING SYSTEM





# FRAMELESS TOP MOUNT GLASS SUPPORTING SYSTEM



### FRAMELESS TOP MOUNT GLASS SUPPORTING SYSTEM



#### FRAMELESS TOP MOUNT GLASS SUPPORTING SYSTEM



#### SS METALS —



#### FRAMELESS TOP MOUNT GLASS SUPPORTING SYSTEM



### FRAMELESS SIDE MOUNT GLASS SUPPORTING SYSTEM



# FRAMELESS SIDE MOUNT GLASS SUPPORTING SYSTEM





#### FRAMELESS TOP MOUNT GLASS SUPPORTING SYSTEM



### FRAMELESS SIDE MOUNT GLASS SUPPORTING SYSTEM



# FRAMELESS SIDE MOUNT GLASS SUPPORTING SYSTEM



#### SS METALS -



#### FRAMELESS TOP MOUNT GLASS SUPPORTING SYSTEM



FRAMELESS TOP MOUNT GLASS SUPPORTING SYSTEM



STAINLESS STEEL CO-RAIL BALUSTER SYSTEM



STAINLESS STEEL CO-RAIL BALUSTER SYSTEM



# FRAMELESS TOP MOUNT GLASS SUPPORTING SYSTEM



FRAMELESS TOP MOUNT GLASS SUPPORTING SYSTEM



#### STAINLESS STEEL GLASS SUPPORTING BALUSTER SYSTEM



#### SS METALS ——



# ROUND HANDRAIL ACCESSORIES



BALUSTRADE WITH MIDRAIL FITTINGS



BALUSTER WITH GLASS FITTINGS



BALUSTRADE WITH MIDRAIL FITTINGS



SQUARE HANDRAIL ACCESSORIES



SQUARE BALUSTRADE WITH SQUARE CONNECTORS



BALUSTRADE WITH MIDRAIL FITTINGS



SOLID BALUSTRADE WITH MIDRAIL FITTINGS

#### SS METALS



SOLID BALUST