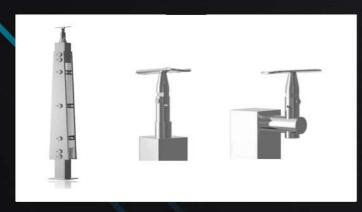

METALS —



#### FRAMELESS TOP MOUNT GLASS SUPPORTING SYSTEM



### FRAMELESS SIDE MOUNT GLASS SUPPORTING SYSTEM



# FRAMELESS SIDE MOUNT GLASS SUPPORTING SYSTEM





#### FRAMELESS TOP MOUNT GLASS SUPPORTING SYSTEM



### FRAMELESS SIDE MOUNT GLASS SUPPORTING SYSTEM



# FRAMELESS SIDE MOUNT GLASS SUPPORTING SYSTEM



#### SS METALS -



#### FRAMELESS TOP MOUNT GLASS SUPPORTING SYSTEM



FRAMELESS TOP MOUNT GLASS SUPPORTING SYSTEM



STAINLESS STEEL CO-RAIL BALUSTER SYSTEM



STAINLESS STEEL CO-RAIL BALUSTER SYSTEM



# FRAMELESS TOP MOUNT GLASS SUPPORTING SYSTEM



FRAMELESS TOP MOUNT GLASS SUPPORTING SYSTEM



#### STAINLESS STEEL GLASS SUPPORTING BALUSTER SYSTEM



#### SS METALS ——



# ROUND HANDRAIL ACCESSORIES



BALUSTRADE WITH MIDRAIL FITTINGS



BALUSTER WITH GLASS FITTINGS



BALUSTRADE WITH MIDRAIL FITTINGS



SQUARE HANDRAIL ACCESSORIES



SQUARE BALUSTRADE WITH SQUARE CONNECTORS



BALUSTRADE WITH MIDRAIL FITTINGS



SOLID BALUSTRADE WITH MIDRAIL FITTINGS

#### SS METALS



SOLID BALUSTRADE WITH GLASS FITTINGS



GLASS MOUNTING SYSTEM









#### SPIDER FITTING AND PIPE JOINT FITTING



#### SS METALS



BALUSTRADE FITTINGS