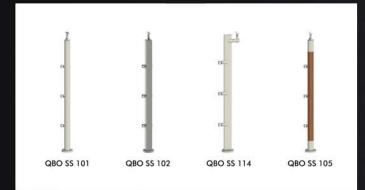

79817 9037895966 9895736973





#### SS METALS -



#### FRAMELESS TOP MOUNT GLASS SUPPORTING SYSTEM



FRAMELESS TOP MOUNT GLASS SUPPORTING SYSTEM



FRAMELESS TOP MOUNT GLASS SUPPORTING SYSTEM





# FRAMELESS TOP MOUNT GLASS SUPPORTING SYSTEM



### FRAMELESS TOP MOUNT GLASS SUPPORTING SYSTEM



#### FRAMELESS TOP MOUNT GLASS SUPPORTING SYSTEM



#### SS METALS —



#### FRAMELESS TOP MOUNT GLASS SUPPORTING SYSTEM



### FRAMELESS SIDE MOUNT GLASS SUPPORTING SYSTEM



# FRAMELESS SIDE MOUNT GLASS SUPPORTING SYSTEM





#### FRAMELESS TOP MOUNT GLASS SUPPORTING SYSTEM



### FRAMELESS SIDE MOUNT GLASS SUPPORTING SYSTEM



# FRAMELESS SIDE MOUNT GLASS SUPPORTING SYSTEM



#### SS METALS -



#### FRAMELESS TOP MOUNT GLASS SUPPORTING SYSTEM



FRAMELESS TOP MOUNT GLASS SUPPORTING SYSTEM



STAINLESS STEEL CO-RAIL BALUSTER SYSTEM



STAINLESS STEEL CO-RAIL BALUSTER SYSTEM



# FRAMELESS TOP MOUNT GLASS SUPPORTING SYSTEM



FRAMELESS TOP MOUNT GLASS SUPPORTING SYSTEM



#### STAINLESS STEEL GLASS SUPPORTING BALUSTER SYSTEM



#### SS METALS ——



# ROUND HANDRAIL ACCESSORIES



BALUSTRADE WITH MIDRAIL FITTINGS



BALUSTER WITH GLASS FITTINGS



BALUSTRADE WITH MIDRAIL FITTINGS



SQUARE HANDRAIL ACCESSORIES



SQUARE BALUSTRADE WITH SQUARE CONNECTORS



BALUSTRADE WITH MIDRAIL FITTINGS



SOLID BALUSTRADE WITH MIDRAIL FITTINGS

#### SS METALS



SOLID BALUSTRADE WITH GLASS FITTINGS



GLASS MOUNTING SYSTEM









#### SPIDER FITTING AND PIPE JOINT FITTING



#### SS METALS



BALUSTRADE FITTINGS